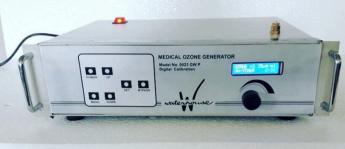

#### TOP-GRADE MODEL 0023 GWP

automatic calibration to I-Sensors

Front Interface

- Digital LCD screen + Fully PressPanel

interface (Soft buttons for easy, quick & sophisticated user experience)

Digital Display

- Real-time observation of actual ozone

Timer

- Available

Ozone Regulator on Ozone Generator - Available

Control Panel (Frontal interface) - Menu, Bypass option, Set, Up/Down, Ozone Regulator, Fuse, Oxygen Inlet, Ozone Outlet, Power

Functioning Indicators - Available