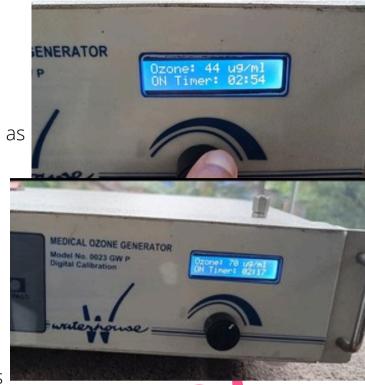

output on LCD display in terms of micrograms per ml, which can be reduced or increased, enabling critical treatments

Practitioner can digitally set the desired ozone level displayed on the LCD screen, by using the ozone regulator knob

#### Ozone output regulation: 7-98 micrograms per ml

Working time - Upto 24 hours a day
Power Supply - 220 V AC, Single phase, 50 Hz
Operating Temperature - minus 15 to plus 40 degrees celsius
Storage Temperature - minus 25 to plus 60 degrees celsius
Recommended O2 gas Purity - 89-94% Purity
Power consumption of the Ozonizer - 70 watts
Cabinet - Ozone-Proof