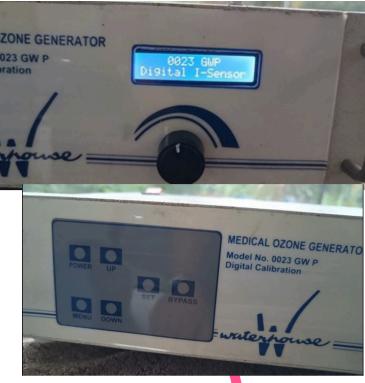

automatic calibration to I-Sensors

Front Interface

- Digital LCD screen + Fully PressPanel

interface (Soft buttons for easy, quick & sophisticated user experience)

Digital Display

- Real-time observation of actual ozone

output on LCD display in terms of micrograms per ml, which can be reduced or increased, enabling critical treatments

Practitioner can digitally set the desired ozone level displayed on the LCD screen, by using the ozone regulator knob

Timer

- Available

Ozone Regulator on Ozone Generator - Available

Control Panel (Frontal interface) - Menu, Bypass option, Set, Up/Down, Ozone Regulator, Fuse, Oxygen Inlet, Ozone Outlet, Power

Functioning Indicators - Available