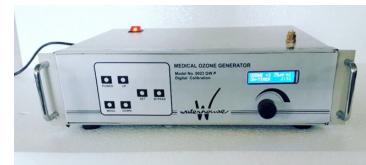

e Temperature - minus 25 to plus 60 degrees celsius
Recommended O2 gas Purity - 89-94% Purity
Power consumption of the Ozonizer - 70 watts
Cabinet - Ozone-Proof



0023 GWP
Website:
OxyzoneTherapy.com

INDIA:

+91 974 888 345 9,

+91 99035 343 64.

Watch Videos & read further details in the website

03

Email: office@teamwaterhouse.com info@ozonepedia.com

## MAJOR THERAPIES

**CANCER CURE** 

HIV TREATMENT

PAIN THERAPY IN SPINE AND ARTHRITIS

§ OZONE DISCOLYSIS

§ OZONE NUCLEOTOMY

§ ARTHRITIC INJECTION

VETERINARY OZONE THERAPIES

**DENTISTRY** 

RECTAL OR EAR OR VAGINAL INSUFFLATIONS

GYNECOLOGY

OPTHALMOLOGY

AUTO-HAEMO THERAPY

**EBOO THERAPY** 

EDTA CHELATION FOR TOXICITY REMOVAL

CARDIAC DIALYSIS

ANTI AGING OZONE THERAPY

PREVENTION OF AERIAL CROSS INFECTION, ETC

& MORF...









THE PIONEERS & INDIA'S
LARGEST EXPORTERS of CRITICAL
MEDICAL OZONE Generators.

The ONLY Global Manufacturer to be SANCTIONED, USED AND ADMIRED by ALL Major AIIMS Hospitals in India.

And the EXCLUSIVE MAKERS of the World's ONLY Auto-Correcting I-Sensor Enabled Critical Medical Ozone Generators.